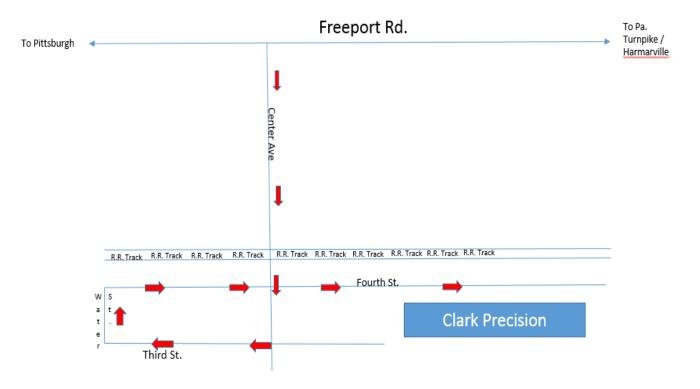

## Points North (Ex: Erie, Pennsylvania)

- I-79 South to I76 East (Pa Turnpike).
- Exit 176 at exit 48 (Allegheny Valley / Harmarville)
- After exit, keep right at fork and merge onto Freeport Road
- Follow Freeport Road approximately 4.5 miles (do not get onto Route 28) into Blawnox, PA
- Make left on Center Ave (Down Steep Hill)
- At bottom of hill, do not make RIGHT or LEFT on Fourth Street. Go across RR tracks and follow truck route
- Make Right on Third Street (follow to end)
- Make Right on Water Street
- Make Right on Fourth Street
- Follow Fourth Street back across Center Ave and continue approx. 500 yards.
- CPMC is on right after Tower Tire

## Points South (Ex: Washington, PA or WV)

- I-79 North to I376 East
- I376 East to I279 North
- Take exit for PA 28 North
- Exit PA 28 North at Exit 9
- Merge on to Freeport Road
- Make Right on Center Ave (Down Steep Hill)
- At bottom of hill, do not make RIGHT or LEFT on Fourth Street. Go across RR tracks and follow truck route
- Make Right on Third Street (follow to end)
- Make Right on Water Street
- Make Right on Fourth Street
- Follow Fourth Street back across Center Ave and continue approx. 500 yards.
- CPMC is on right after Tower Tire

## Points East (Ex: Breezewood, PA)

- I76 West (Pa Turnpike)
- Exit 176 at exit 48 (Allegheny Valley / Harmarville)
- After exit, keep right at fork and merge onto Freeport Road
- Follow Freeport Road approximately 4.5 miles (do not get onto Route 28) into Blawnox, PA
- Make left on Center Ave (Down Steep Hill)
- At bottom of hill, do not make RIGHT or LEFT on Fourth Street. Go across RR tracks and follow truck route
- Make Right on Third Street (follow to end)
- Make Right on Water Street
- Make Right on Fourth Street
- Follow Fourth Street back across Center Ave and continue approx. 500 yards.
- CPMC is on right after Tower Tire

## Points West (Ex: Michigan, Columbus OH)

- I176 East (Pa Turnpike)
- Exit 176 at exit 48 (Allegheny Valley / Harmarville)
- After exit, keep right at fork and merge onto Freeport Road
- Follow Freeport Road approximately 4.5 miles (do not get onto Route 28) into Blawnox, PA
- Make left on Center Ave (Down Steep Hill)
- At bottom of hill, do not make RIGHT or LEFT on Fourth Street. Go across RR tracks and follow truck route
- Make Right on Third Street (follow to end)
- Make Right on Water Street
- Make Right on Fourth Street
- Follow Fourth Street back across Center Ave and continue approx. 500 yards.
- CPMC is on right after Tower Tire